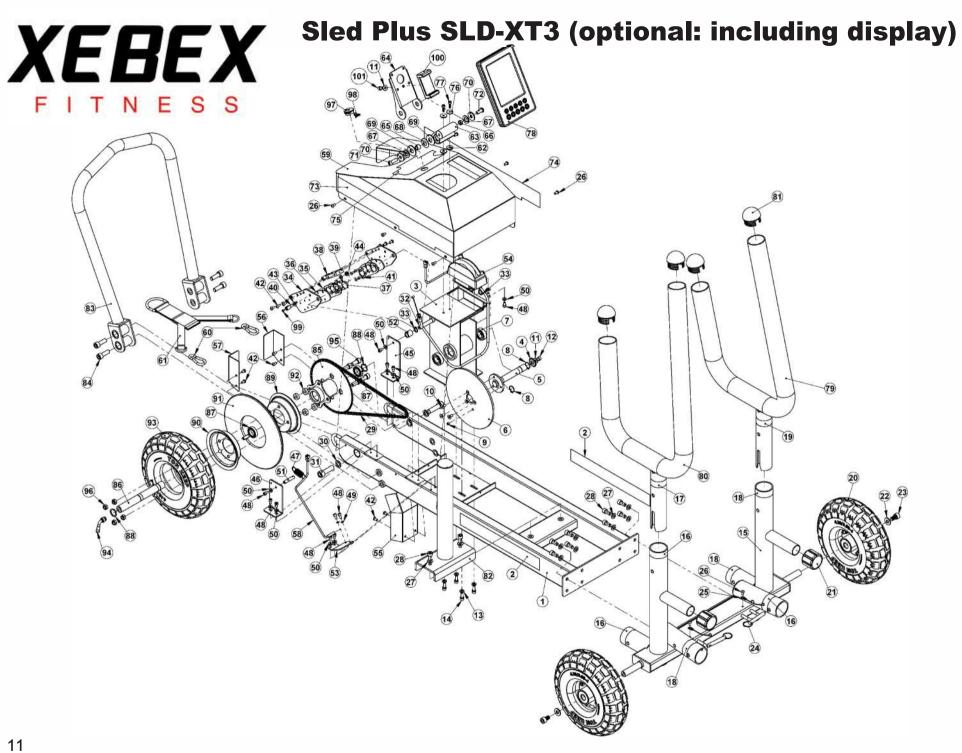

| Item No. | Part No.         | Description                     | Q'ty |
|----------|------------------|---------------------------------|------|
| 1        | 521-3-1000-000C3 | Main Frame - coating            | 1    |
| 2        | 521-6-1012-001   | Frame side label(XT3)           | 2    |
| 3        | 521-3-1300-000C3 | Airplus lever mount-coating     | 1    |
| 4        | 350-6-7145-000   | Sprocket                        | 1    |
| 5        | 521-3-1320-000   | Aluminum plate shaft set        | 1    |
| 6        | 521-6-1308-000   | Induction aluminum plate        | 1    |
| 7        | 611-6-6003-00    | 6003ZZ bearing                  | 2    |
| 8        | 667-5-0170-00    | RING, EXT RETAINING, 17MM       | 2    |
| 9        | 348-6-5309-001   | Magnet, Ø6×6                    | 1    |
| 10       | 658-1-0060-03    | Screw, countersunk M6×1.0×12    | 3    |
| 11       | 603-3-0064-061   | Washer, Ø15ר6.4×1.6t            | 2    |
| 12       | 649-1-0060-14    | Bolt, M6x1.0x10L                | 1    |
| 13       | 603-3-0064-014   | Washer, Ø12.5ר6.4×1.6           | 4    |
| 14       | 649-1-0060-221   | M6×1×18L bolt+Spring washer     | 4    |
| 15       | 521-3-1200-000C3 | Rear wheel frame-coating        | 1    |
| 16       | 521-6-1212-001   | Striped decal-red               | 3    |
| 17       | 521-6-1212-001   | Striped decal-red               | 1    |
| 18       | 521-6-1213-001   | Striped decal-white             | 3    |
| 19       | 521-6-1213-001   | Striped decal-white             | 1    |
| 20       | 350-6-7260-000   | Wheel, 10"                      | 2    |
| 21       | 303-6-1210-01    | Cap                             | 2    |
| 22       | 603-3-0102-02    | Washer, Ø22xØ10.2x2.2           | 2    |
| 23       | 649-1-0100-406   | Bolt, M10x1.5x16L               | 2    |
| 24       | 521-6-1210-001   | Ring-Pull Pin                   | 2    |
| 25       | 521-6-1211-000   | Wire terminal cable             | 2    |
| 26       | 659-1-0050-18    | Bolt, M5×0.8×10L                | 8    |
| 27       | 603-3-0083-076   | Washer, Ø16xØ8.3x1.6            | 10   |
| 28       | 649-1-0080-321   | Bolt, M8×1.25×18L               | 10   |
| 29       | 350-6-7130-000   | Chain, RS25                     | 1    |
| 30       | 605-3-0128-002   | Spring washer, Ø19.61xØ12.8x2.8 | 2    |
| 31       | 649-1-0120-142   | Bolt, M12×1.75×40L              | 2    |
| 32       | 521-6-1503-001   | Magnetron shaft                 | 1    |
| 33       | 667-5-0120-00    | RING, EXT RETAINING, 12MM       | 2    |
| 34       | 521-6-1401-001   | Magnet fixing plate             | 2    |
| 35       | 521-6-1402-001   | Magnet positioning plate        | 2    |
| 36       | 521-6-1403-001   | Brake connecting plate          | 2    |

| Item No. | Part No.         | Description                   | Q'ty |
|----------|------------------|-------------------------------|------|
| 37       | 505-6-2820-001   | Magnet, Ø25×5                 | 8    |
| 38       | 521-6-1404-001   | Magnetron fixed shaft         | 1    |
| 39       | 521-6-1405-001   | Brake connecting plate        | 1    |
| 40       | 521-6-1407-001   | Rope shaft                    | 1    |
| 41       | 659-1-0040-02    | Bolt, M4×0.7×10L              | 12   |
| 42       | 659-1-0050-14    | Bolt, M5×0.8×10L              | 12   |
| 43       | 603-3-0062-001   | Plastic washer, Ø12.7ר6.3×1   | 2    |
| 44       | 661-2-0060-00    | Nylon Nut, M6×1.0             | 1    |
| 45       | 521-3-1500-001   | Magnetron fixed               | 1    |
| 46       | 521-6-1502-001   | Rod holder                    | 1    |
| 47       | 513-6-1207-001   | Extension spring              | 1    |
| 48       | 649-1-0050-16    | Screw, M5x0.8x10L             | 12   |
| 49       | 603-3-0050-032   | Washer, Ø8.1ר5.1×1.2          | 2    |
| 50       | 603-3-0055-04    | Washer, Ø12ר5.5×1.5           | 10   |
| 51       | 521-6-1504-001   | Spring rod (Frame)            | 1    |
| 52       | 521-6-1505-000   | Plastic spacer, Ø16ר10.1×16.9 | 1    |
| 53       | 521-6-1509-001   | Switch seat fixing plate      | 1    |
| 54       | 521-6-1508-000   | Airplus lever                 | 1    |
| 55       | 521-3-1100-000C3 | Mudguard set-coating          | 1    |
| 56       | 521-6-1103-000C3 | Right front mudguard coating  | 1    |
| 57       | 521-6-1104-000C3 | Left front mudguard coating   | 1    |
| 58       | 521-6-1510-001   | RPM sensor cable              | 1    |
| 59       | 521-3-1600-000C3 | Shroud set-coating            | 1    |
| 60       | 521-6-1506-000   | Gourd hook                    | 2    |
| 61       | 521-6-1507-000   | Y type drawstring             | 1    |
| 62       | 603-3-0062-011   | Plastic washer, Ø18ר6.2×2     | 4    |
| 63       | 521-3-1605-000C3 | Console rotating set-coating  | 1    |
| 64       | 513-6-1603-001   | Console bracket               | 1    |
| 65       | 521-6-1608-001   | Spacer ring Left              | 1    |
| 66       | 521-6-1609-001   | Spacer ring Right             | 1    |
| 67       | 603-3-0130-030   | Plastic washer, Ø23ר13×2      | 2    |
| 68       | 606-3-0142-000   | Disc spring                   | 1    |
| 69       | 603-3-0134-006   | Washer, Ø31.7ר13.4×2.2        | 2    |
| 70       | 603-3-0085-06    | Washer, Ø25ר8.5×2.5           | 2    |
| 71       | 659-1-0080-074   | Bolt, M8×1.25×25L             | 1    |
| 72       | 659-1-0080-084   | Bolt, M8×1.25×20L             | 1    |
|          |                  |                               | _    |

| Item No. | Part No.         | Description                          | Q'ty |
|----------|------------------|--------------------------------------|------|
| 73       | 521-6-1611-001   | Left side decal for shroud (XEBEX)   | 1    |
| 74       | 521-6-1612-001   | Right side decal for shroud (XEBEX)  | 1    |
| 75       | 521-6-1613-001   | Middle decal for shroud (XT3)        | 1    |
| 76       | 603-3-0050-01    | Washer, Ø18XØ5X1.5                   | 2    |
| 77       | 649-1-0050-305   | Bolt, M5×0.8×16L                     | 2    |
| 78       | 521-6-1610-001   | Console (Optional Upgrade)           | 1    |
| 79       | 521-3-1700-000C3 | Right handlebar set-coating          | 1    |
| 80       | 521-3-1710-000C3 | Left handlebar set-coating           | 1    |
| 81       | 501-6-3808-001   | Round cap                            | 4    |
| 82       | 521-3-1820-000C3 | Weight plate support set-coating     | 1    |
| 83       | 521-3-1800-000C3 | Push and drag riser rack set-coating | 1    |
| 84       | 649-1-0100-125   | Bolt, M10×1.5×30L                    | 4    |
| 85       | 350-3-7122-000   | Sprocket seat set (white zinc)       | 1    |
| 86       | 350-6-7126-000   | Tire axle (white zinc)               | 1    |
| 87       | 611-6-6804-010   | 6804ZZ bearing                       | 2    |
|          |                  |                                      |      |

| Item No. | Part No.       | Description                                | Q'ty |
|----------|----------------|--------------------------------------------|------|
| 88       | 667-5-0200-00  | RING, EXT RETAINING, 20MM                  | 2    |
| 89       | 350-6-3055-000 | 10" wheel frame (white zinc)               | 1    |
| 90       | 350-6-3056-000 | 10" wheel frame (white zinc) nozzle        | 1    |
| 91       | 350-6-3053-000 | 10" inner tire                             | 1    |
| 92       | 350-6-7127-000 | Spacer ring (white zinc)                   | 4    |
| 93       | 350-6-7128-000 | 10" outter tire                            | 1    |
| 94       | 350-6-7129-000 | Air nozzle extension tube (90 degree bend) | 1    |
| 95       | 649-1-0080-352 | Bolt, M8X1.25X20L                          | 4    |
| 96       | 661-2-0080-05  | Nut, M8×1.25                               | 4    |
| 97       | 371-6-2203-011 | Snap Bushing                               | 1    |
| 98       | 322-6-9015-00  | TIE, PUSH MOUNT, W2.5                      | 1    |
| 99       | 644-1-0050-057 | Socket Set Screw, M5×0.8×6                 | 1    |
| 100      | 521-6-1615-001 | Smartphone Clip                            | 1    |
| 101      | 649-1-0064-026 | Bolt, 1/4-20×9.5L                          | 1    |
|          |                |                                            |      |
|          |                |                                            |      |